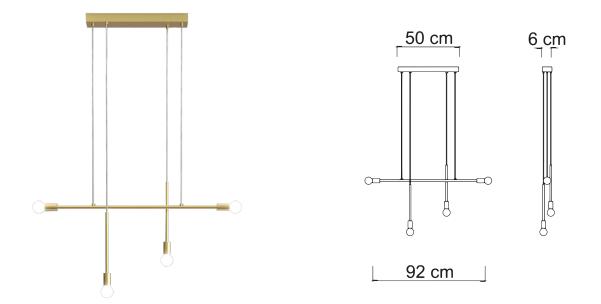

ANNA/4

hanging lamp

The Anna lamp collection is a timeless addition to our catalog, thanks to its minimalist and enduring design. It has been a part of our collection for several years and continues to be a popular choice due to its timeless appeal. Available in various versions, from single pendants to floor lamps, Anna offers the opportunity to fully illuminate any interior space.

 7470
 ANNA/4

 Power
 4 x max 26

 Input
 220/240 V

 Lampholder
 E27 - Bulb

 IP
 20

4 x max 26W 220/240 V- 50/60Hz E27 - Bulb not included 20